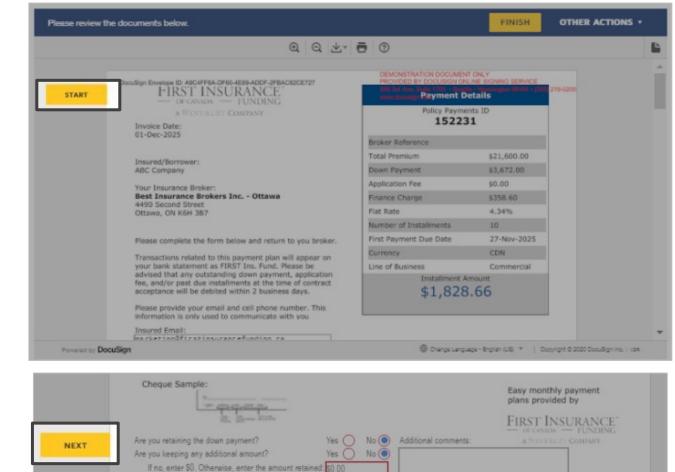

A Payment
 Options Form
 will display,
 including the
 information
 entered by
 insured. Click
 Start

 Answer the down payment questions and click Next

|                     | By                                  | (Signature of Broker)<br>sourced<br>acceived a copy of the Agreement<br>is and agrees to all terms and pr | and read it in its entirety. Upor                  | and Title)<br>execution of this Agree | Cale 1/17/2              | fly and severally if more | fhan             |
|---------------------|-------------------------------------|-----------------------------------------------------------------------------------------------------------|----------------------------------------------------|---------------------------------------|--------------------------|---------------------------|------------------|
|                     | By Caral                            | an impured is. The insured is not re<br>Smith<br>reading and an of insured)                               | sured to enter into this financin<br>Sarah Sari th |                                       |                          | KENDE                     |                  |
| elect the sign fiel | Ho coate and add                    | wear ainmati wa                                                                                           |                                                    |                                       | FINIS                    |                           | CTIONS +         |
| Ad                  | lopt Your Sign                      | nature                                                                                                    |                                                    |                                       |                          |                           |                  |
|                     |                                     |                                                                                                           |                                                    |                                       |                          |                           |                  |
|                     | firm your name, initials.<br>quired | , and signature.                                                                                          |                                                    |                                       |                          |                           |                  |
|                     | Name*                               |                                                                                                           |                                                    | Init                                  | iels*                    |                           |                  |
| 34                  | røh Smith                           |                                                                                                           |                                                    | 3                                     | a                        |                           |                  |
|                     |                                     | 0.4114                                                                                                    |                                                    |                                       |                          |                           |                  |
| SEL                 | ECT STYLE DI                        | RAW                                                                                                       |                                                    |                                       |                          |                           |                  |
| PRE                 | VIEW                                |                                                                                                           |                                                    |                                       |                          | Change Style              |                  |
| NEX                 | Docusioned by:<br>Sarali Smit       | the SS                                                                                                    |                                                    |                                       |                          |                           |                  |
|                     |                                     | I agree that the signature and in<br>ments, including legally binding                                     |                                                    |                                       |                          | purposes when I (or       |                  |
|                     |                                     |                                                                                                           |                                                    |                                       |                          |                           |                  |
| ADOP                | T AND SIGN                          | CANCEL                                                                                                    |                                                    |                                       |                          |                           |                  |
|                     | And Store                           |                                                                                                           |                                                    | NAL JUST PARTY, GAUNE TO PARTY, P.    | seamer warreque w        | THE PLANE OF PLANE        |                  |
|                     |                                     |                                                                                                           |                                                    | Change La                             | iguaga - Brotan (UB) - Y | Copyright D 2025 Dec      | uBign Inc. I van |
| Powerso og DocuS    | gn                                  |                                                                                                           |                                                    |                                       |                          |                           |                  |
|                     | ign                                 |                                                                                                           |                                                    |                                       |                          |                           |                  |
|                     | <b>ion</b><br>152221.pdf            |                                                                                                           |                                                    |                                       |                          | 3 of 3                    |                  |

- Pop up notifies that fields entered on terms page will be recalculated. Click **Ok**
- Review General Loan
   Information and click
   Next

**TIP:** You can opt to send notifications to clients by email by clicking the check box and entering an email address