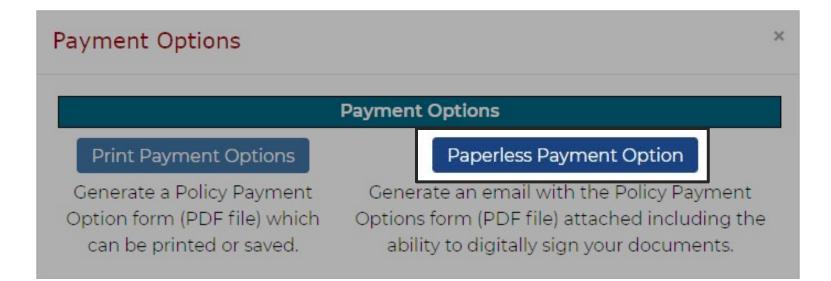

#### Paperless Payment Option

Select Paperless Payment Option (eSignature)

#### Paperless Payment Option

 Indicate email notification preference and type in customer email address. Click **OK** to proceed

| Payment Option             | าร              |            |          | × |
|----------------------------|-----------------|------------|----------|---|
|                            | Paperless Payme | nt Options |          |   |
| Customer Email<br>Address: | client@abc.ca   |            |          |   |
| Send to your clier         | nt and yourself |            |          |   |
| Send to your clier         | nt              |            |          |   |
| Send to yourself           |                 |            |          |   |
|                            |                 |            | Ok Cance |   |

## **Print Payment Options**

#### > Select Print Payment Options

| Payment Options                                                                       | ×                                                                                                                                        |
|---------------------------------------------------------------------------------------|------------------------------------------------------------------------------------------------------------------------------------------|
|                                                                                       | Payment Options                                                                                                                          |
| Print Payment Options                                                                 | Paperless Payment Option                                                                                                                 |
| Generate a Policy Payment<br>Option form (PDF file) which<br>can be printed or saved. | Generate an email with the Policy Payment<br>Options form (PDF file) attached including the<br>ability to digitally sign your documents. |