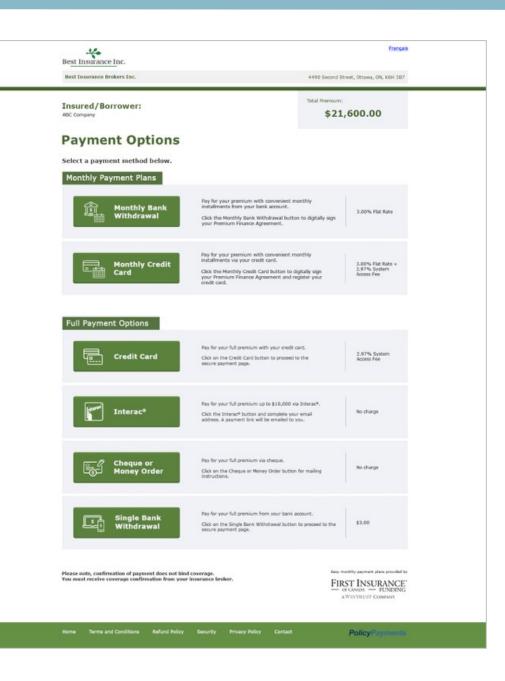

#### Select first payment due date and click Recalculate

- Review financial info and choose:
- a) Payment Options

to create a quick quote, (A Payment Options Form you can send to your client)

OR

**b) Full Quote** to complete policy information

Your Policy Payment
 Options Form is
 created and ready to
 present to your client

| onthly Pay | ment Plans                 |                                                                                                                                                                                                                                              | Cost                                            |  |
|------------|----------------------------|----------------------------------------------------------------------------------------------------------------------------------------------------------------------------------------------------------------------------------------------|-------------------------------------------------|--|
|            | Monthly Bank<br>Withdrawal | Complete the premium finance agreement online by<br>clicking the Pay Now button or complete the attached file<br>and return to us.                                                                                                           | 3.00% Flat Rate                                 |  |
|            | Monthly<br>Credit Card     | Pay for your premium with convenient monthly<br>installments via your credit card.<br>Click the Pay Now button or go to<br>www.policypayments.com/Best to digitally sign your<br>Premium Finance Agreement and register your<br>credit card. | 3.00% flat rate +<br>2.97% System<br>Access Fee |  |
| ıll Paymer | nt Options                 |                                                                                                                                                                                                                                              | Cost                                            |  |
|            | Credit Card                | Pay for your full premium with your credit card.<br>Click the Pay Now button.                                                                                                                                                                | 2.97% System<br>Access Fee                      |  |
| Trorac     | Interac <sup>®</sup>       | Pay for your premium up to \$10,000 via Interac <sup>®</sup> .<br>Click the Interac <sup>®</sup> button and provide your email<br>address. An Interac <sup>®</sup> payment link will be emailed<br>to you.                                   | No charge                                       |  |
|            | Cheque or<br>Money Order   | Pay for your premium in full by cheque.<br>Make your cheque or money order payable to Best<br>Insurance Inc. and mail your cheque or money order to<br>our address above.                                                                    | No charge                                       |  |
| \$\$       | Single Bank<br>Withdrawal  | Pay for your premium in full by direct withdrawal from<br>your bank account. Call us for details.                                                                                                                                            | No charge                                       |  |