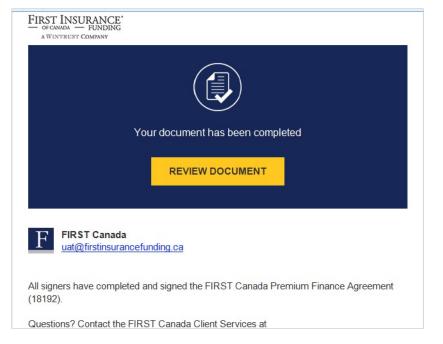

#### **Broker Signature**

- Once insured signs the Premium Finance Agreement, you will receive an email to access the document and complete the process
- FIRST Canada

   REVIEW DOCUMENT

Click Review
 Document to
 proceed

# Review signature. Click Adopt and Sign

 Your signature appears in document. Click
 Finish

## Paperless Process Complete

 > Upon completion FIRST Canada will be automatically notified of the completed submission.
 Notice of Acceptance will be sent to Broker and Client once the contract is processed.