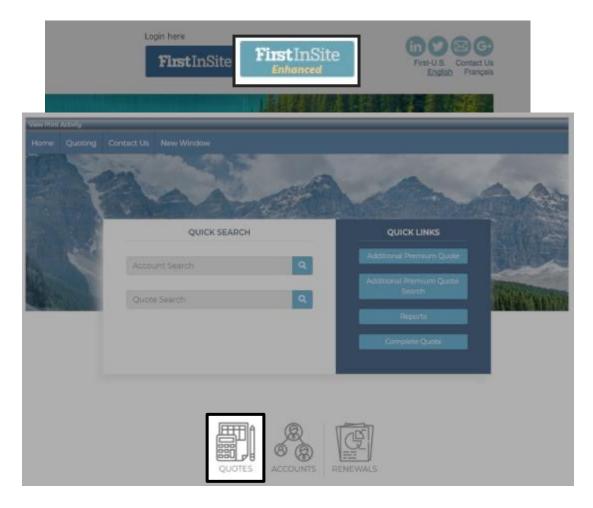

## Login

## Click on the First InSite Enhanced<sup>™</sup> login button

firstinsurancefunding.ca

 Login with your user name (email address) and temporary password

> Select Quotes

## Creating a Quote

- Select Pricing Program
- Enter effective date and coverage type
- Enter premium information and click Calculate

**TIP:** Click the search button to reveal a list of coverage types to choose from