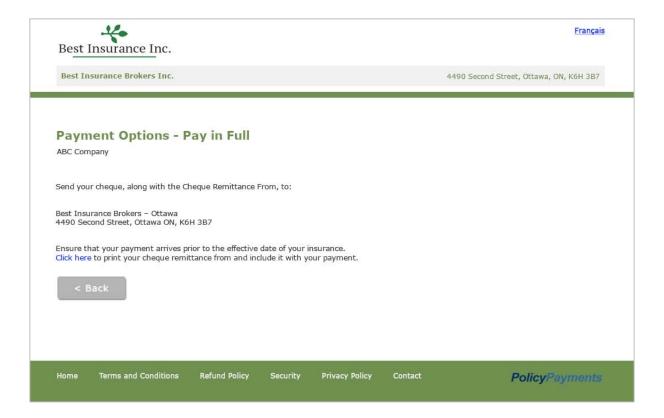

#### Pay in Full - Cheque

 > Upon selecting Cheque, directions will appear for insured to send payment to broker