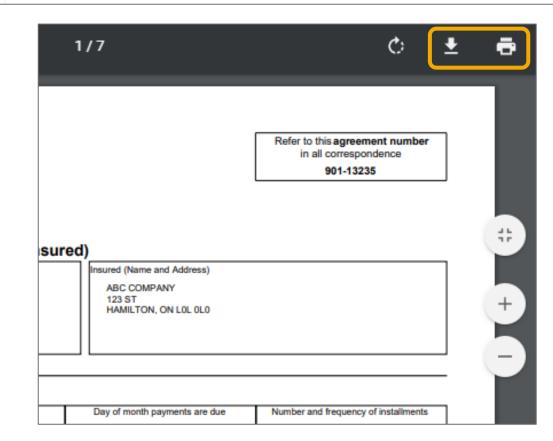

#### Documents

- Select the Documents tab to view and print documents pertaining to an account
- Click on document you wish to view
- The document will open automatically
- Choose to either view, save, or print the document